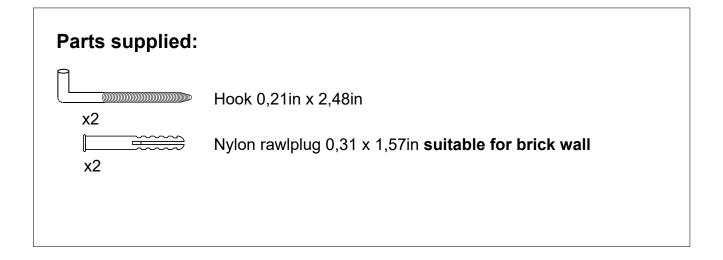

### Installation notes:

Install this product according to the installation guide Wall bracing and Baden Haus supplied hardware are recommended.