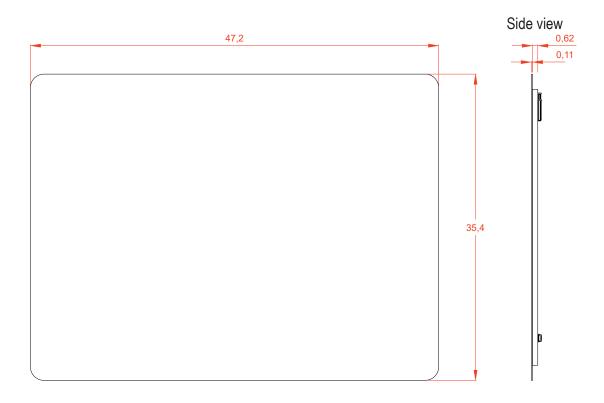

### Features:

29 W, 1470 Lm, 6500 K Includes adjustable support Fully finished backboard Includes installation hardware Micro-Density Fiberboard (MDF) construction