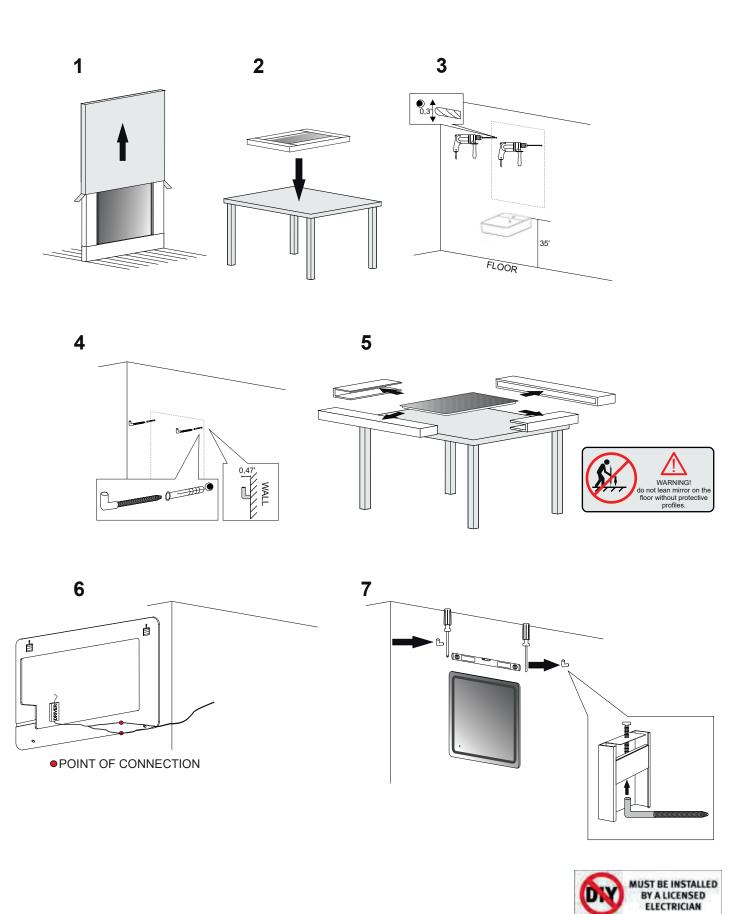

### Installation notes:

Install this product according to the installation guide Wall bracing and Baden Haus supplied hardware are recommended.