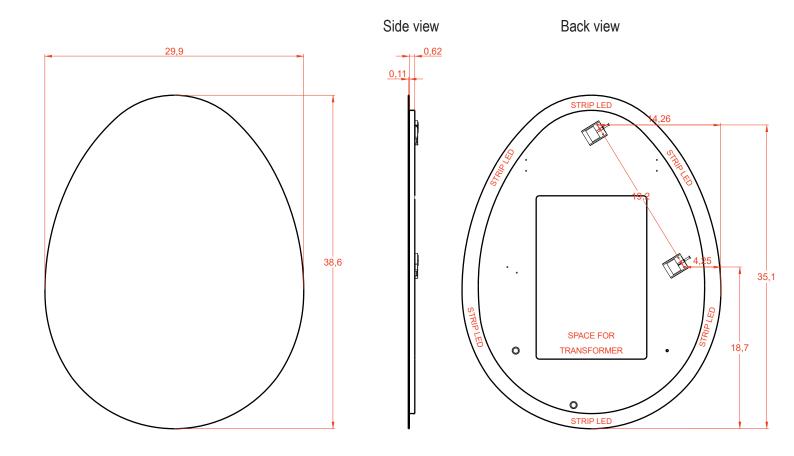

## Features:

20 W, 990 Lm, 6500 K Includes adjustable support Fully finished backboard Includes installation hardware Micro-Density Fiberboard (MDF) construction