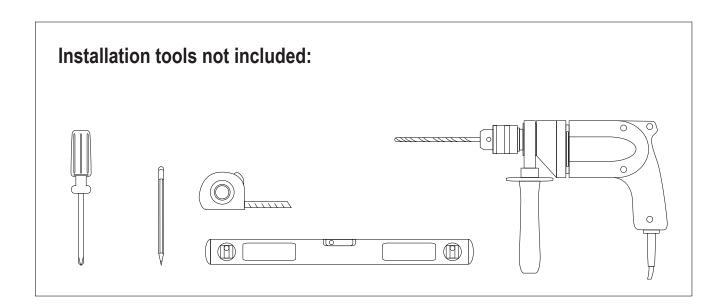

## Installation notes:

Install this product according to the installation guide Wall bracing and Baden Haus supplied hardware are recommended.