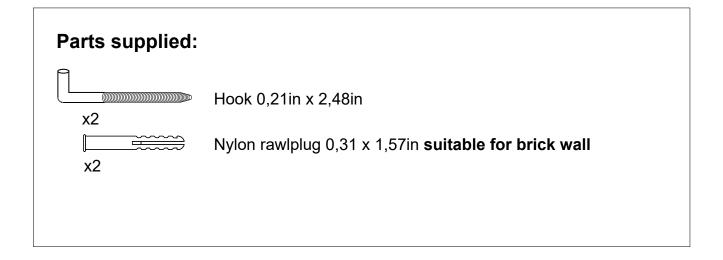

## Features:

20 W, 990 Lm, 6500 K Includes adjustable support Fully finished backboard Includes installation hardware Micro-Density Fiberboard (MDF) construction

## Installation notes:

Install this product according to the installation guide Wall bracing and Baden Haus supplied hardware are recommended.