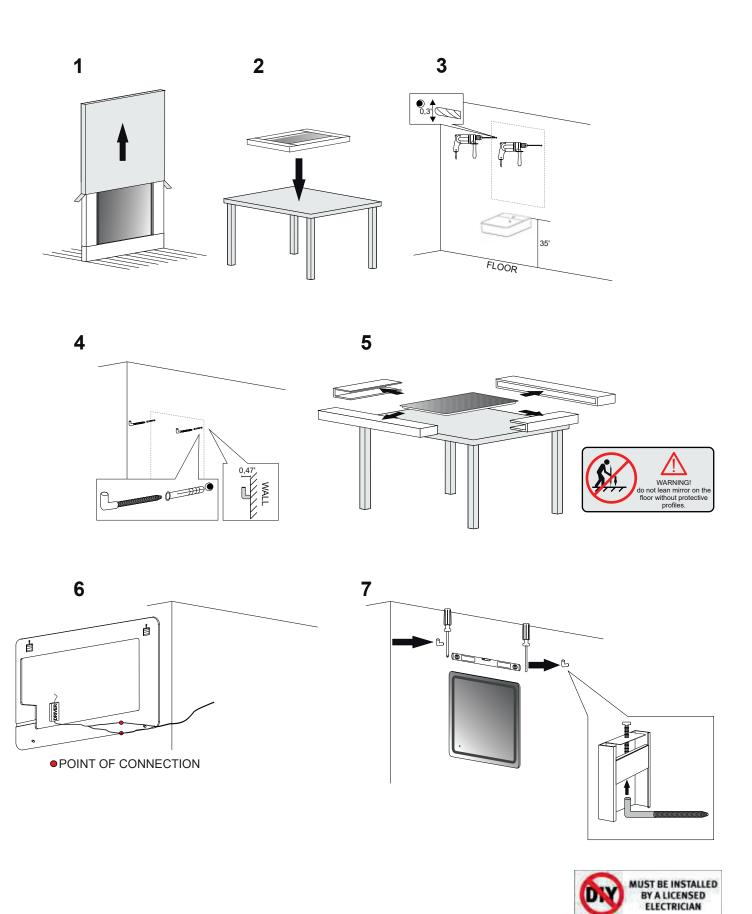

## Installation notes:

Install this product according to the installation guide Wall bracing and Baden Haus supplied hardware are recommended.