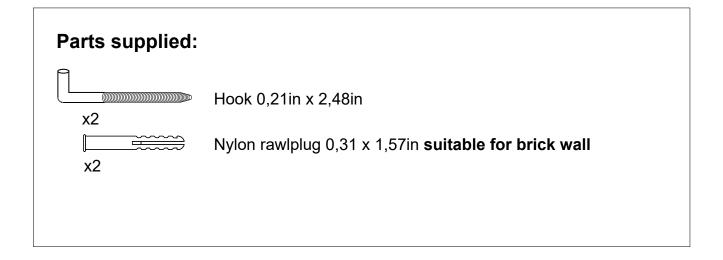

#### Features:

20 W, 990 Lm, 6500 K Includes adjustable support Fully finished backboard Includes installation hardware Micro-Density Fiberboard (MDF) construction

#### Installation notes:

Install this product according to the installation guide Wall bracing and Baden Haus supplied hardware are recommended.