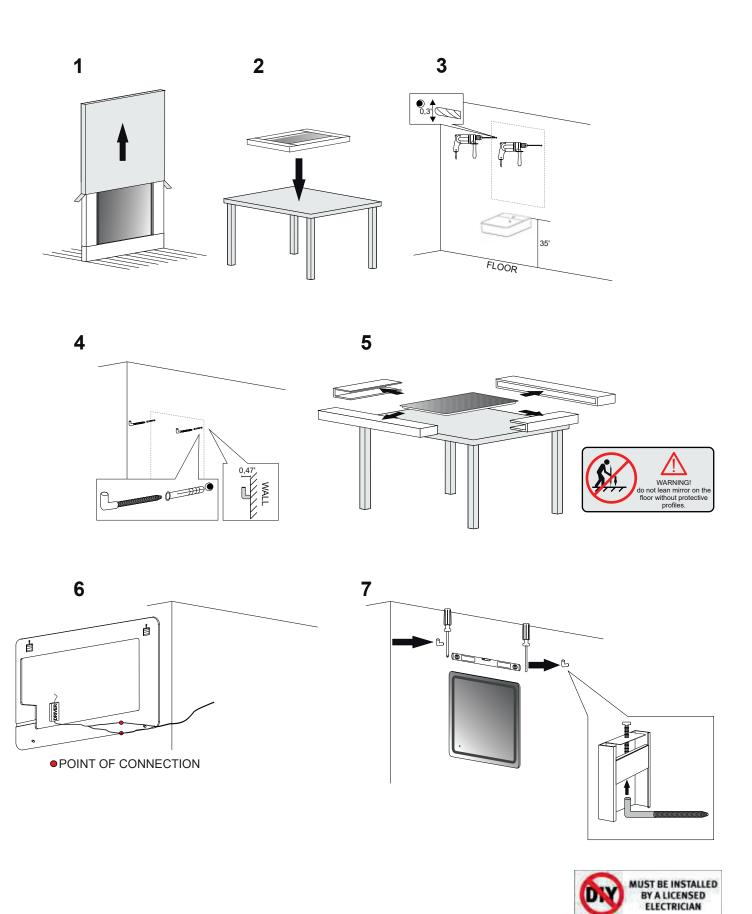

#### Installation notes:

Install this product according to the installation guide Wall bracing and Baden Haus supplied hardware are recommended.