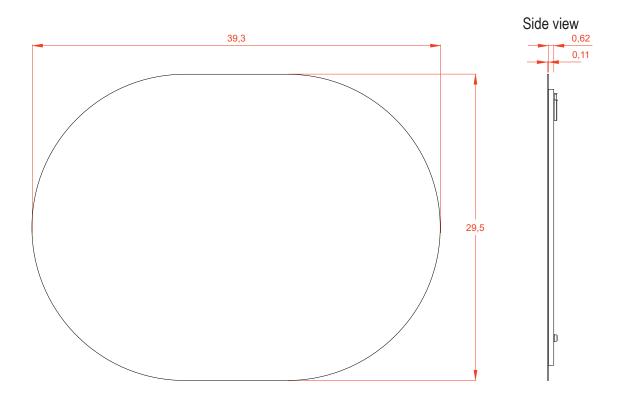

#### Features:

20 W, 990 Lm, 6500 K Includes adjustable support Fully finished backboard Includes installation hardware Micro-Density Fiberboard (MDF) construction