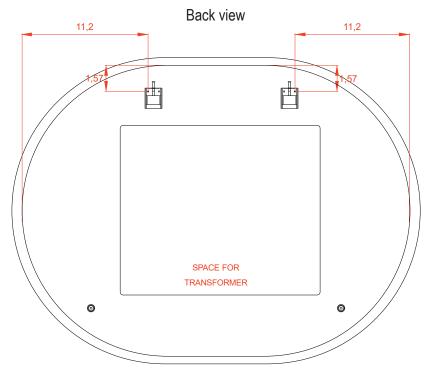

#### Features:

20 W, 990 Lm, 6500 K Includes adjustable support Fully finished backboard Includes installation hardware Micro-Density Fiberboard (MDF) construction

#### Installation notes:

Install this product according to the installation guide Wall bracing and Baden Haus supplied hardware are recommended.