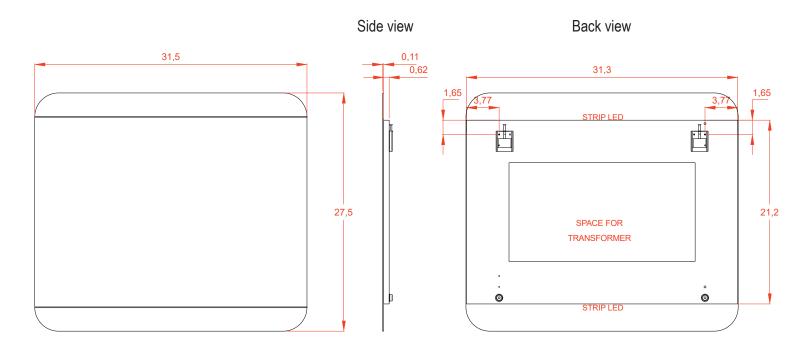

## Features:

12 W, 570 Lm, 6500 K Includes adjustable support Fully finished backboard Includes installation hardware Micro-Density Fiberboard (MDF) construction

## Installation notes:

Install this product according to the installation guide Wall bracing and Baden Haus supplied hardware are recommended.