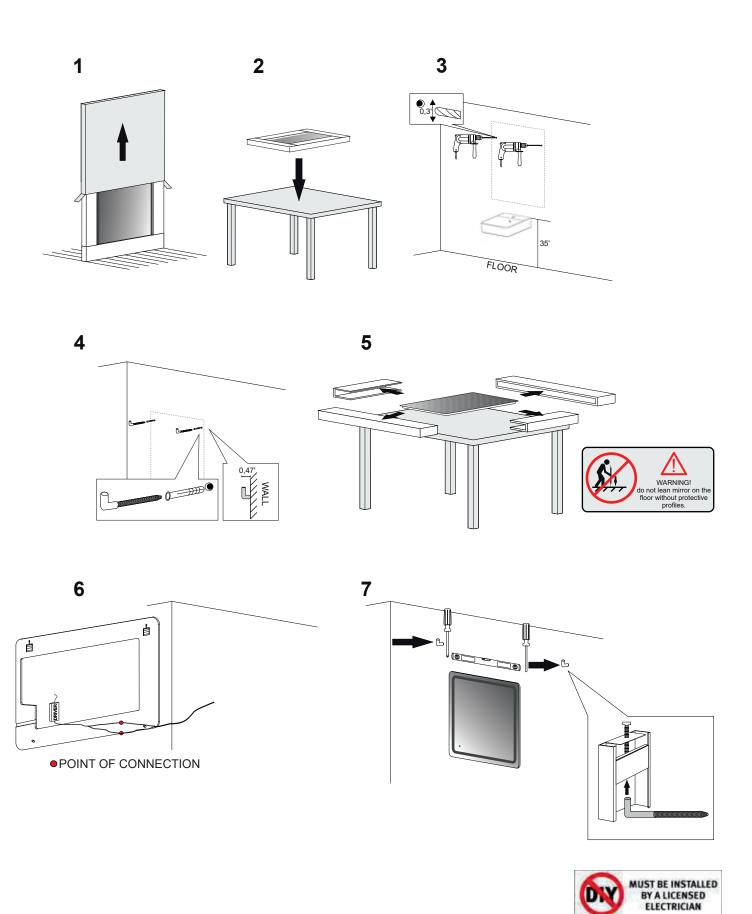

## Features:

12 W, 570 Lm, 6500 K Includes adjustable support Fully finished backboard Includes installation hardware Micro-Density Fiberboard (MDF) construction

## Installation notes:

Install this product according to the installation guide Wall bracing and Baden Haus supplied hardware are recommended.