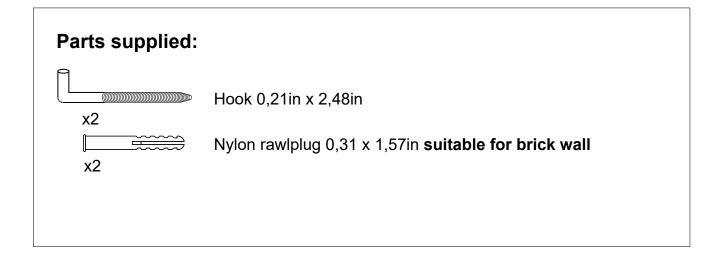

## Features:

12 W, 570 Lm, 6500 K Includes adjustable support Fully finished backboard Includes installation hardware Micro-Density Fiberboard (MDF) construction

## Installation notes:

Install this product according to the installation guide Wall bracing and Baden Haus supplied hardware are recommended.