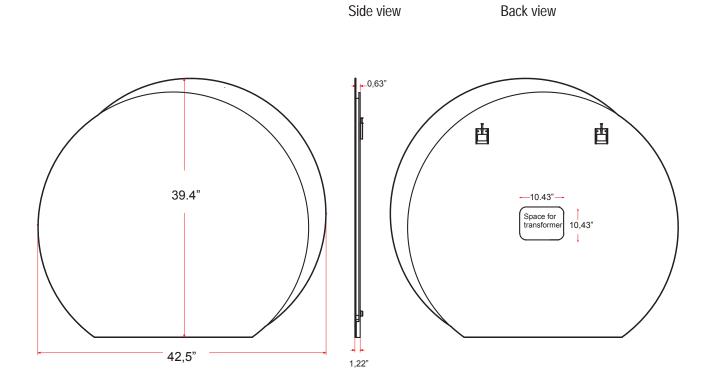

Features: 21 W , 1600 Lm , 6500 K Includes adjustable support Fully finished backboard Includes installation hardware