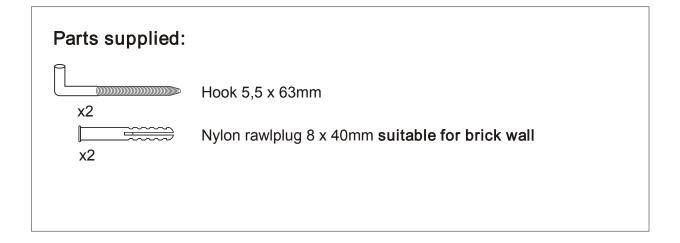

Features: 21 W , 1600 Lm , 6500 K Includes adjustable support Fully finished backboard Includes installation hardware





## MIRROR Series

Installation notes:

Install this product according to the installation guide Wall bracing and Baden Haus supplied hardware are recommended.





## **MIRRORS**



Mirroir lighting full-led, guarantee an energy saving of a 80/90% compared to a classic lighting incandescent or halogen and life of about 3/5 times higher.



The LED lighting can exceed 50.000 hours of activities, reducing the costs of maintenance. Not produce heat and withstand the high temperatures.



Unlike normal halogen lamps, do not contain mercury and do not emit harmful UV rays for the health.



## MIRROR Series



## Parts supplied: