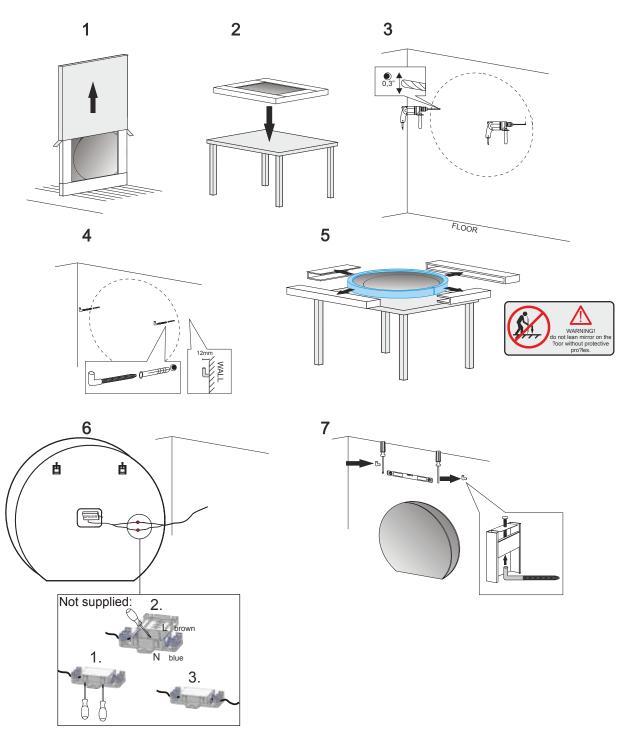

## MIRROR Series

Installation notes:

Install this product according to the installation guide Wall bracing and Baden Haus supplied hardware are recommended.

## Parts supplied: