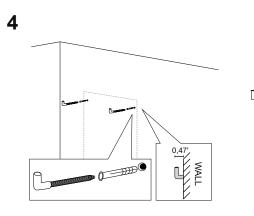

## Installation notes:

Install this product according to the installation guide Wall bracing and Baden Haus supplied hardware are recommended.