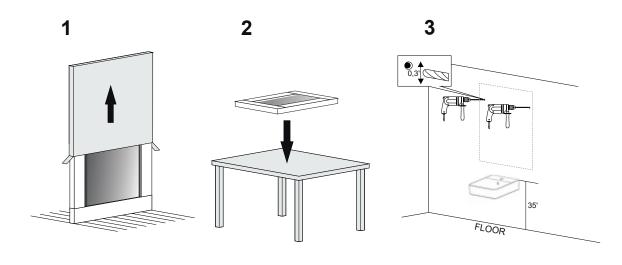

## Installation notes:

Install this product according to the installation guide Wall bracing and Baden Haus supplied hardware are recommended.