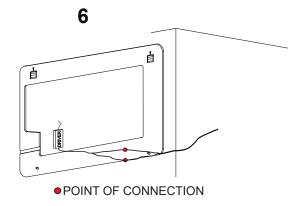

## Features:

40 W, 3000 Lm, 6500 K Includes adjustable support Fully finished backboard Includes installation hardware Micro-Density Fiberboard (MDF) construction



0,15

0,78-

Side view



Back view





## Installation notes:

Install this product according to the installation guide Wall bracing and Baden Haus supplied hardware are recommended.





## MIRRORS



Mirroir lighting full-led, guarantee an energy saving of a 80/90% compared to a classic lighting incandescent or halogen and life of about 3/5 times higher.



The LED lighting can exceed 50.000 hours of activities, reducing the costs of maintenance. Not produce heat and withstand the high temperatures. IP44 C (



Unlike normal halogen lamps, do not contain mercury and do not emit harmful UV rays for the health.

















The light source contained in this luminaire shall only be replaced by the manufacturer or his service agent or a similar qualified person.