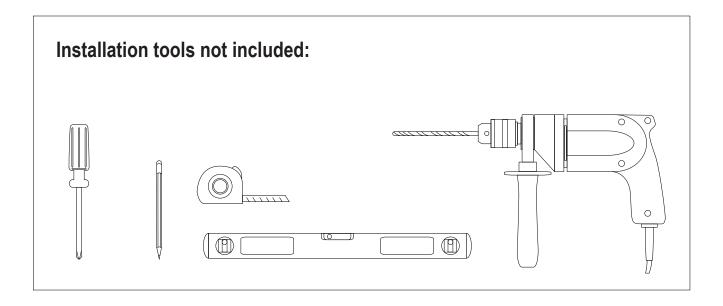

## Installation notes:

Install this product according to the installation guide Wall bracing and Baden Haus supplied hardware are recommended.