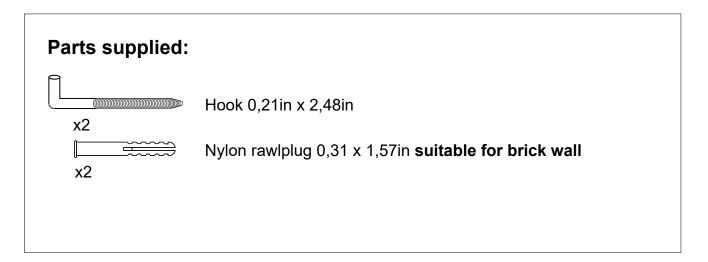

## Installation notes:

Install this product according to the installation guide Wall bracing and Baden Haus supplied hardware are recommended.