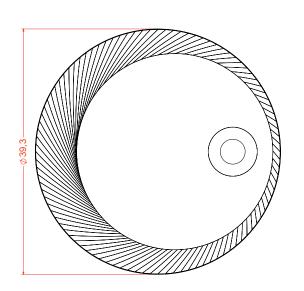

## Features:

40 W, 3000 Lm, 6500 K Includes adjustable support Fully finished backboard Includes installation hardware Micro-Density Fiberboard (MDF) construction

0,15

0,78-

Side view

Back view

## Installation notes:

Install this product according to the installation guide Wall bracing and Baden Haus supplied hardware are recommended.