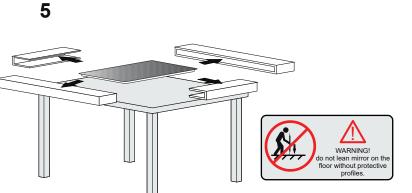

## Features:

40 W, 3000 Lm, 6500 K Includes adjustable support Fully finished backboard Includes installation hardware Micro-Density Fiberboard (MDF) construction



0,15

0,78-

Side view



Back view





## Installation notes:

Install this product according to the installation guide Wall bracing and Baden Haus supplied hardware are recommended.





## MIRRORS



Mirroir lighting full-led, guarantee an energy saving of a 80/90% compared to a classic lighting incandescent or halogen and life of about 3/5 times higher.



The LED lighting can exceed 50.000 hours of activities, reducing the costs of maintenance. Not produce heat and withstand the high temperatures. IP44 C (



Unlike normal halogen lamps, do not contain mercury and do not emit harmful UV rays for the health.

















The light source contained in this luminaire shall only be replaced by the manufacturer or his service agent or a similar qualified person.