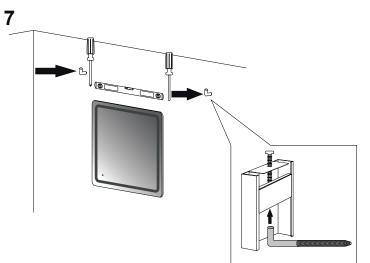

## Installation notes:

Install this product according to the installation guide Wall bracing and Baden Haus supplied hardware are recommended.