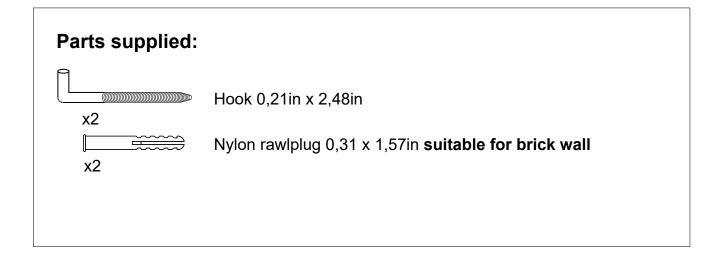

#### Installation notes:

Install this product according to the installation guide Wall bracing and Baden Haus supplied hardware are recommended.