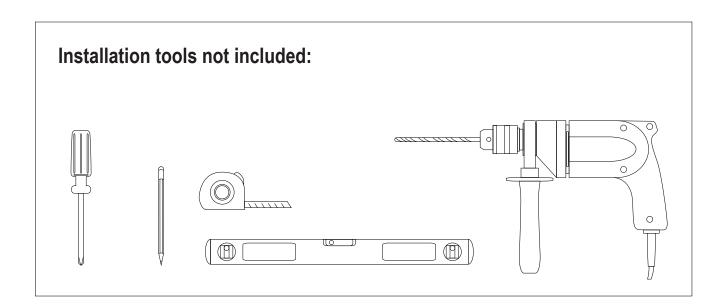

#### Installation notes:

Install this product according to the installation guide Wall bracing and Baden Haus supplied hardware are recommended.