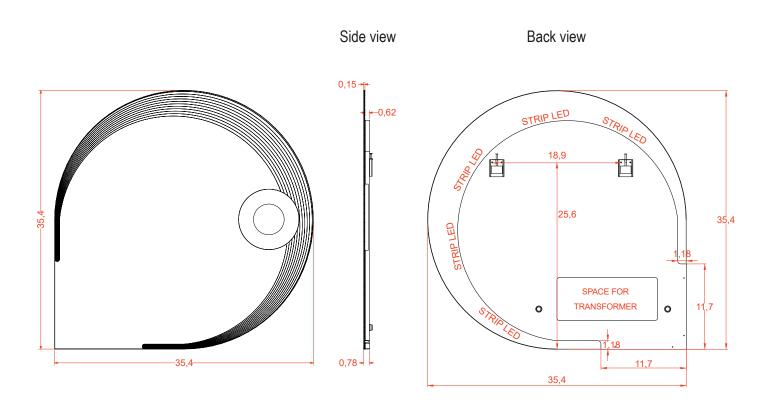

#### Features:

36 W, 2700 Lm, 6500 K Includes adjustable support Fully finished backboard Includes installation hardware Micro-Density Fiberboard (MDF) construction