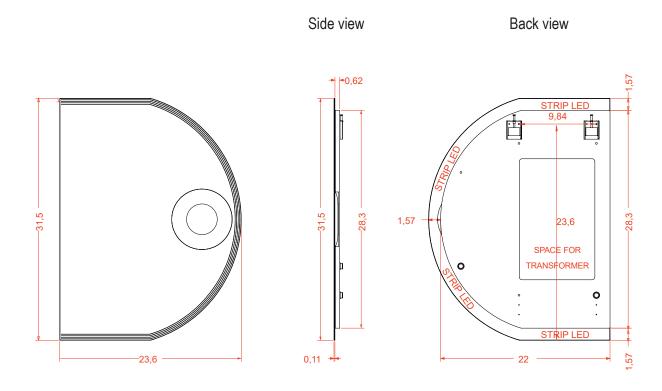

## Features:

24 W, 1860 Lm, 6500 K Includes adjustable support Fully finished backboard Includes installation hardware Micro-Density Fiberboard (MDF) construction