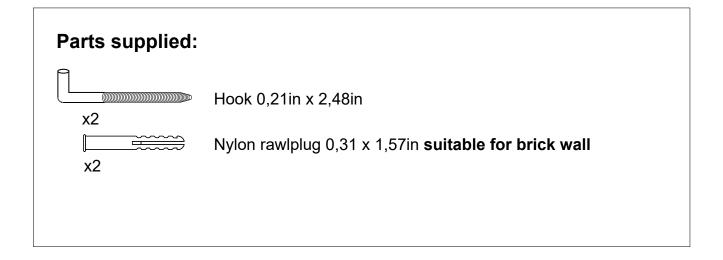

## Features:

24 W, 1860 Lm, 6500 K Includes adjustable support Fully finished backboard Includes installation hardware Micro-Density Fiberboard (MDF) construction

## Installation notes:

Install this product according to the installation guide Wall bracing and Baden Haus supplied hardware are recommended.