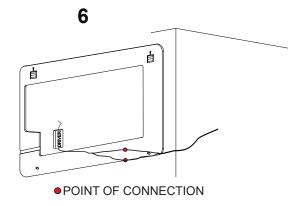

## Installation notes:

Install this product according to the installation guide Wall bracing and Baden Haus supplied hardware are recommended.