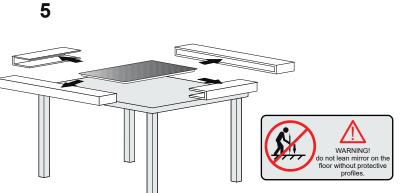

## Installation notes:

Install this product according to the installation guide Wall bracing and Baden Haus supplied hardware are recommended.