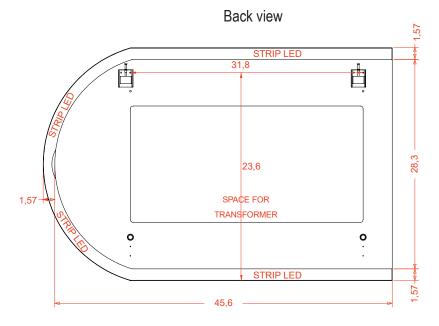

## Features:

42 W, 3300 Lm, 6500 K Includes adjustable support Fully finished backboard Includes installation hardware Micro-Density Fiberboard (MDF) construction

Side view

28,3

▶ |∞0,62 31,5 31,5 0,11 47,2