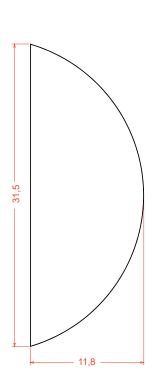

## Features:

17 W, 1320 Lm, RGB Includes adjustable support Fully finished backboard Includes installation hardware Micro-Density Fiberboard (MDF) construction











## Installation notes:

Install this product according to the installation guide Wall bracing and Baden Haus supplied hardware are recommended.





## **MIRRORS**



Mirroir lighting full-led, guarantee an energy saving of a 80/90% compared to a classic lighting incandescent or halogen and life of about 3/5 times higher.



The LED lighting can exceed 50.000 hours of activities, reducing the costs of maintenance. Not produce heat and withstand the high temperatures.



Unlike normal halogen lamps, do not contain mercury and do not emit harmful UV rays for the health.



## MIRROR Series