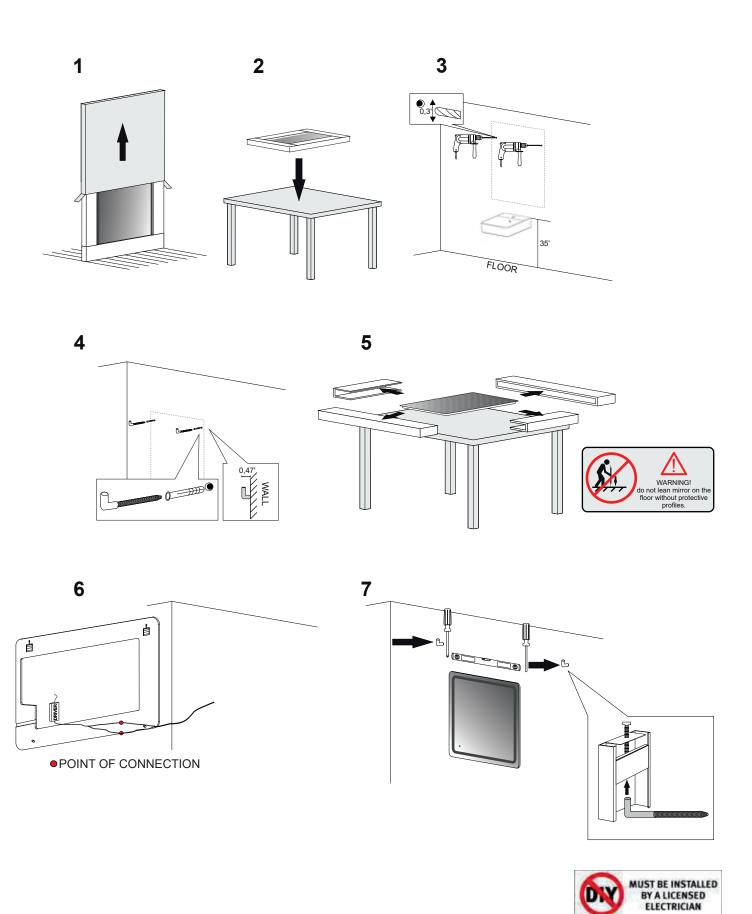

## Features:

17 W, 1320 Lm, RGB Includes adjustable support Fully finished backboard Includes installation hardware Micro-Density Fiberboard (MDF) construction

## Installation notes:

Install this product according to the installation guide Wall bracing and Baden Haus supplied hardware are recommended.