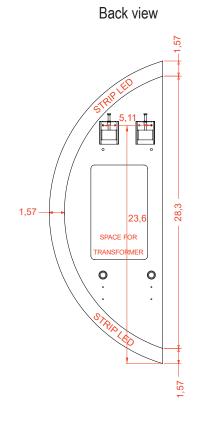

## Features:

17 W, 1320 Lm, RGB Includes adjustable support Fully finished backboard Includes installation hardware Micro-Density Fiberboard (MDF) construction