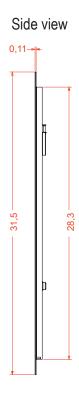

## Features:

17 W, 1320 Lm, RGB Includes adjustable support Fully finished backboard Includes installation hardware Micro-Density Fiberboard (MDF) construction











## Installation notes:

Install this product according to the installation guide Wall bracing and Baden Haus supplied hardware are recommended.





## **MIRRORS**



Mirroir lighting full-led, guarantee an energy saving of a 80/90% compared to a classic lighting incandescent or halogen and life of about 3/5 times higher.



The LED lighting can exceed 50.000 hours of activities, reducing the costs of maintenance. Not produce heat and withstand the high temperatures.



Unlike normal halogen lamps, do not contain mercury and do not emit harmful UV rays for the health.



## MIRROR Series