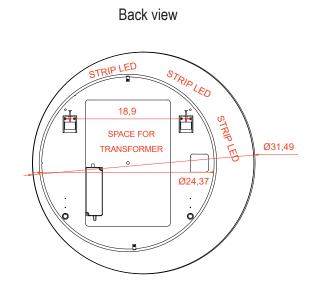

## Features:

30 W, 1750 Lm, 6500 K Includes adjustable support Fully finished backboard Includes installation hardware Micro-Density Fiberboard (MDF) construction

## Installation notes:

Install this product according to the installation guide Wall bracing and Baden Haus supplied hardware are recommended.