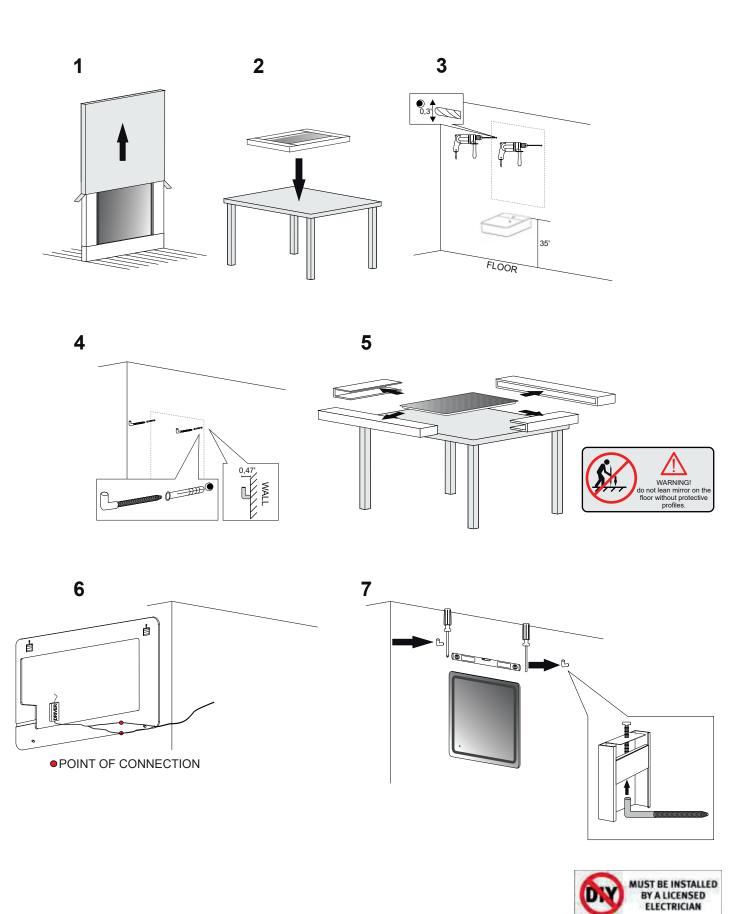

## Features:

30 W, 1750 Lm, 6500 K Includes adjustable support Fully finished backboard Includes installation hardware Micro-Density Fiberboard (MDF) construction

## Installation notes:

Install this product according to the installation guide Wall bracing and Baden Haus supplied hardware are recommended.