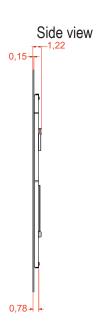

## Features:

30 W, 1750 Lm, 6500 K Includes adjustable support Fully finished backboard Includes installation hardware Micro-Density Fiberboard (MDF) construction