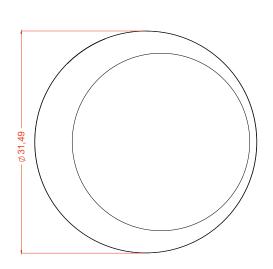

## Features:

30 W, 1750 Lm, 6500 K Includes adjustable support Fully finished backboard Includes installation hardware Micro-Density Fiberboard (MDF) construction