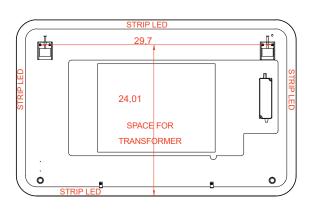

# MIRROR Series Liverpool - Art. 45060-46014

#### Features:

22 W, 1300 Lm, 6500 K Includes adjustable support Fully finished backboard Includes installation hardware Micro-Density Fiberboard (MDF) construction

Side view

Back view