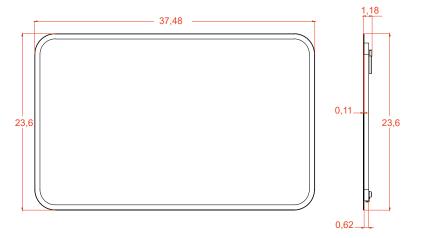

# MIRROR Series Liverpool - Art. 45060-46014

#### Features:

22 W, 1300 Lm, 6500 K Includes adjustable support Fully finished backboard Includes installation hardware Micro-Density Fiberboard (MDF) construction

Side view

Back view