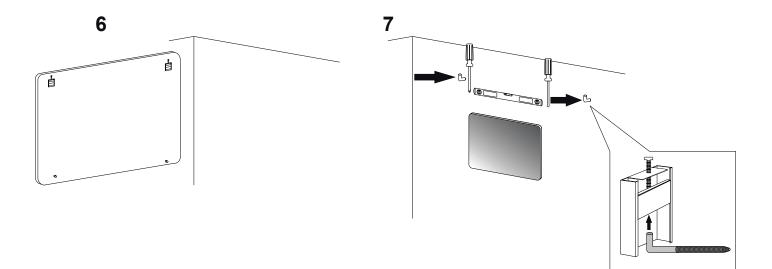

## Installation notes:

Install this product according to the installation guide Wall bracing and Baden Haus supplied hardware are recommended.

| Parts supplied: |                                                             |
|-----------------|-------------------------------------------------------------|
| x2              | Hook 0,21in x 2,48in                                        |
|                 | Nylon rawlplug 0,31 x 1,57in <b>suitable for brick wall</b> |