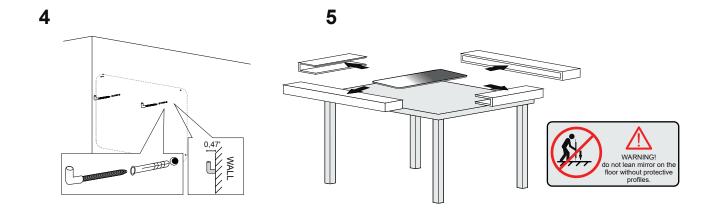

## Installation notes:

Install this product according to the installation guide Wall bracing and Baden Haus supplied hardware are recommended.

| Parts supplied: |                                                             |
|-----------------|-------------------------------------------------------------|
| x2              | Hook 0,21in x 2,48in                                        |
|                 | Nylon rawlplug 0,31 x 1,57in <b>suitable for brick wall</b> |