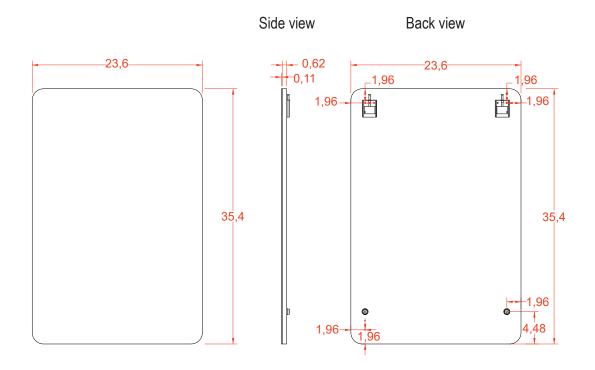

## Installation notes:

Install this product according to the installation guide Wall bracing and Baden Haus supplied hardware are recommended.

| Parts supplied: |                                                             |
|-----------------|-------------------------------------------------------------|
| x2              | Hook 0,21in x 2,48in                                        |
|                 | Nylon rawlplug 0,31 x 1,57in <b>suitable for brick wall</b> |