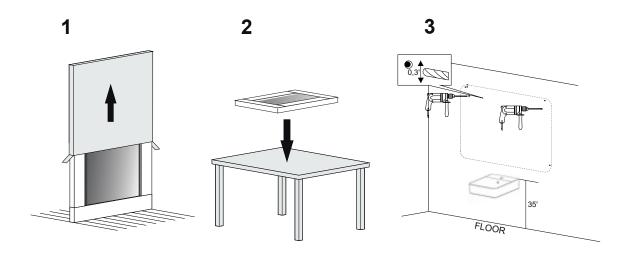

## Installation notes:

Install this product according to the installation guide Wall bracing and Baden Haus supplied hardware are recommended.

| Parts supplied: |                                                             |
|-----------------|-------------------------------------------------------------|
| x2              | Hook 0,21in x 2,48in                                        |
|                 | Nylon rawlplug 0,31 x 1,57in <b>suitable for brick wall</b> |