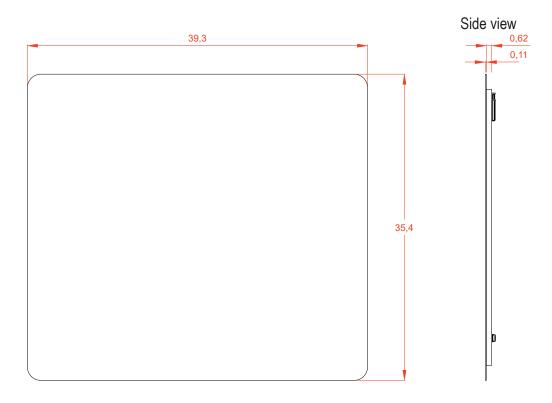

## MIRROR Series - Art. 54352/44996

#### Features:

26 W, 1270 Lm, 6500 K Includes adjustable support Fully finished backboard Includes installation hardware Micro-Density Fiberboard (MDF) construction