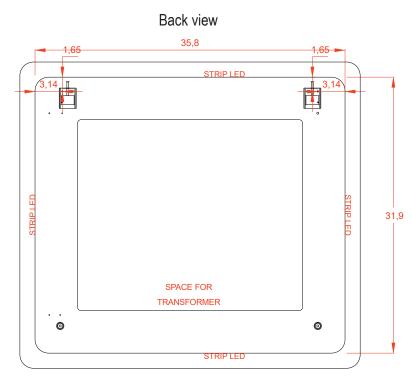

## MIRROR Series - Art. 54352/44996

#### Features:

26 W, 1270 Lm, 6500 K Includes adjustable support Fully finished backboard Includes installation hardware Micro-Density Fiberboard (MDF) construction