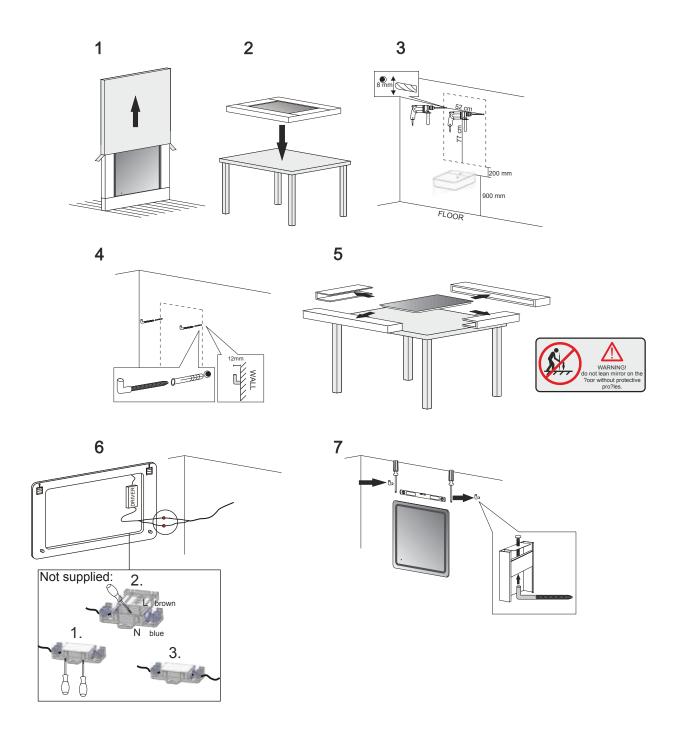

#### Installation notes:

Install this product according to the installation guide Wall bracing and Baden Haus supplied hardware are recommended.

### Parts supplied:

Features: 18 W , 1125 Lm , 6000 K Includes adjustable support Fully finished backboard Includes installation hardware

Side view

Back view