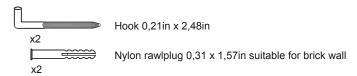

Features: 18 W , 1125 Lm , 6000 K Includes adjustable support Fully finished backboard Includes installation hardware

Side view

Back view





## MIRROR Series

#### Installation notes:

Install this product according to the installation guide Wall bracing and Baden Haus supplied hardware are recommended.





#### **MIRRORS**



Mirroir lighting full-led, guarantee an energy saving of a 80/90% compared to a classic lighting incandescent or halogen and life of about 3/5 times higher.



The LED lighting can exceed 50.000 hours of activities, reducing the costs of maintenance. Not produce heat and withstand the high temperatures.



Unlike normal halogen lamps, do not contain mercury and do not emit harmful UV rays for the health.



# MIRROR Series



### Parts supplied: