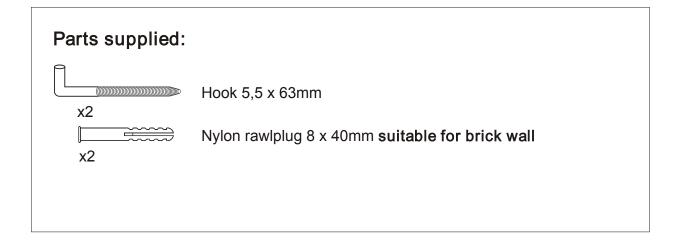

Features: 18 W , 1125 Lm , 6000 K Includes adjustable support Fully finished backboard Includes installation hardware

Side view

Back view





## MIRROR Series

#### Installation notes:

Install this product according to the installation guide Wall bracing and Baden Haus supplied hardware are recommended.





#### **MIRRORS**



Mirroir lighting full-led, guarantee an energy saving of a 80/90% compared to a classic lighting incandescent or halogen and life of about 3/5 times higher.



The LED lighting can exceed 50.000 hours of activities, reducing the costs of maintenance. Not produce heat and withstand the high temperatures.



Unlike normal halogen lamps, do not contain mercury and do not emit harmful UV rays for the health.



# MIRROR Series



### Parts supplied: