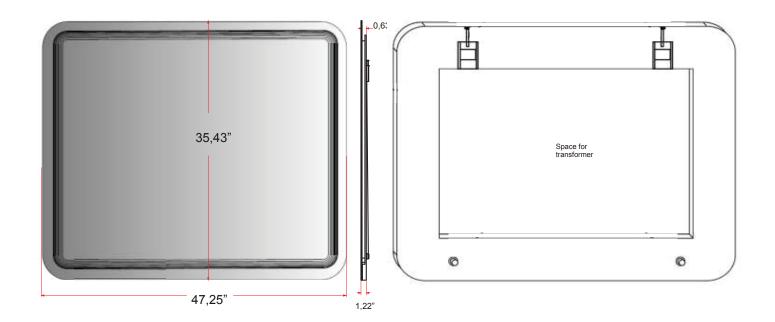

Features: 18 W , 1125 Lm , 6000 K Includes adjustable support Fully finished backboard Includes installation hardware

Side view

Back view