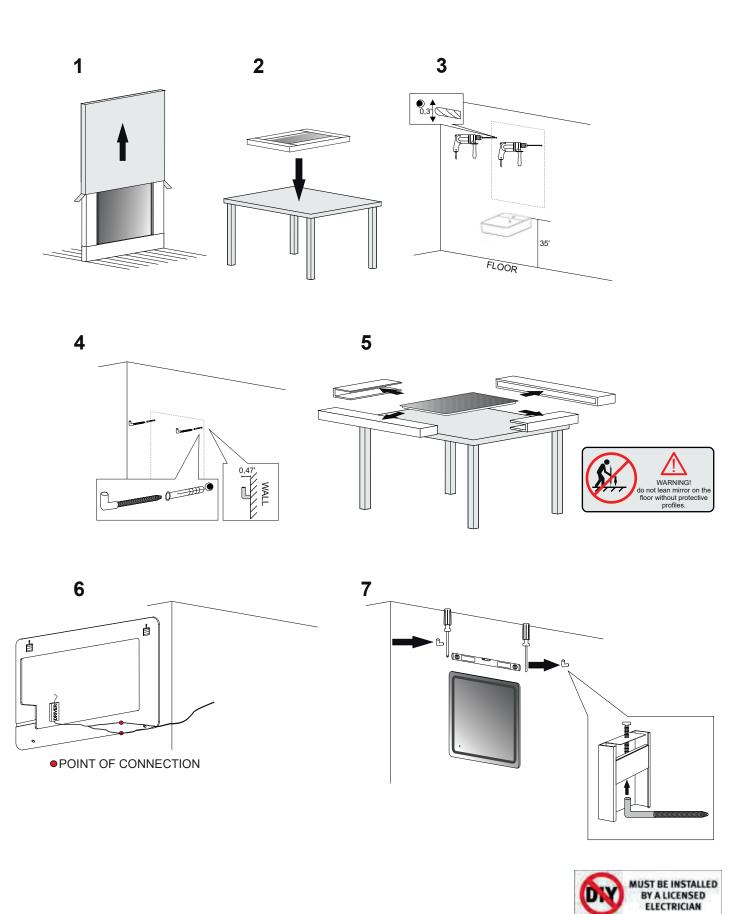

## Features:

23 W, 1110 Lm, 6500 K Includes adjustable support Fully finished backboard Includes installation hardware Micro-Density Fiberboard (MDF) construction

## Installation notes:

Install this product according to the installation guide Wall bracing and Baden Haus supplied hardware are recommended.