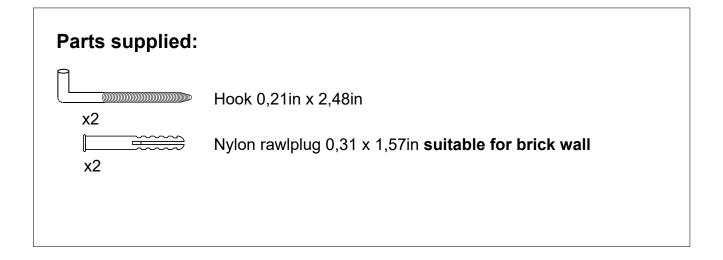

## Installation notes:

Install this product according to the installation guide Wall bracing and Baden Haus supplied hardware are recommended.