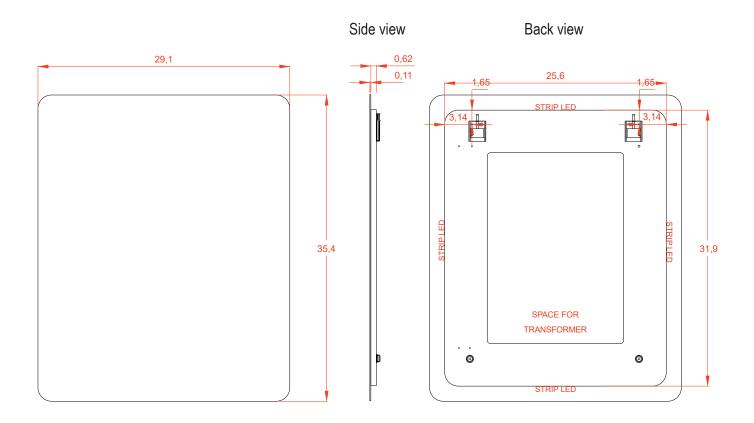

## Features:

23 W, 1110 Lm, 6500 K Includes adjustable support Fully finished backboard Includes installation hardware Micro-Density Fiberboard (MDF) construction