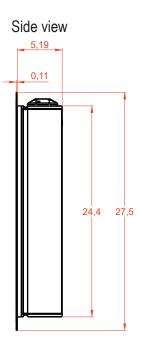

## Features:

23 W , 1110 Lm , 6500 K Includes adjustable support Fully finished backboard Includes installation hardware Micro-Density Fiberboard (MDF) construction











## Installation notes:

Install this product according to the installation guide Wall bracing and Baden Haus supplied hardware are recommended.





## **MIRRORS**



Mirroir lighting full-led, guarantee an energy saving of a 80/90% compared to a classic lighting incandescent or halogen and life of about 3/5 times higher.



The LED lighting can exceed 50.000 hours of activities, reducing the costs of maintenance. Not produce heat and withstand the high temperatures.



Unlike normal halogen lamps, do not contain mercury and do not emit harmful UV rays for the health.



## MIRROR Series