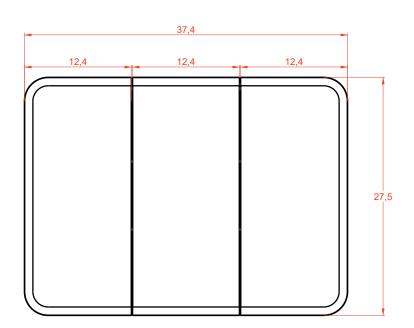

## Features:

23 W , 1110 Lm , 6500 K Includes adjustable support Fully finished backboard Includes installation hardware Micro-Density Fiberboard (MDF) construction











## Installation notes:

Install this product according to the installation guide Wall bracing and Baden Haus supplied hardware are recommended.





## **MIRRORS**



Mirroir lighting full-led, guarantee an energy saving of a 80/90% compared to a classic lighting incandescent or halogen and life of about 3/5 times higher.



The LED lighting can exceed 50.000 hours of activities, reducing the costs of maintenance. Not produce heat and withstand the high temperatures.



Unlike normal halogen lamps, do not contain mercury and do not emit harmful UV rays for the health.



## MIRROR Series