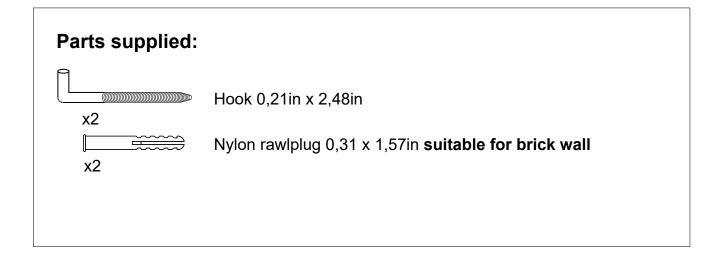

## Features:

23 W , 1110 Lm , 6500 K Includes adjustable support Fully finished backboard Includes installation hardware Micro-Density Fiberboard (MDF) construction

## Installation notes:

Install this product according to the installation guide Wall bracing and Baden Haus supplied hardware are recommended.