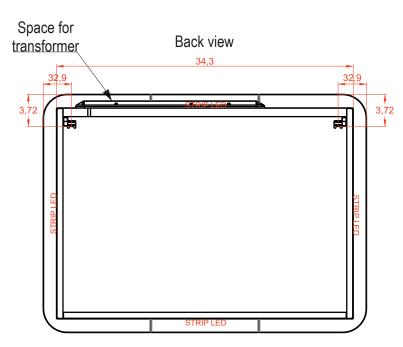

## Features:

23 W , 1110 Lm , 6500 K Includes adjustable support Fully finished backboard Includes installation hardware Micro-Density Fiberboard (MDF) construction

## Installation notes:

Install this product according to the installation guide Wall bracing and Baden Haus supplied hardware are recommended.