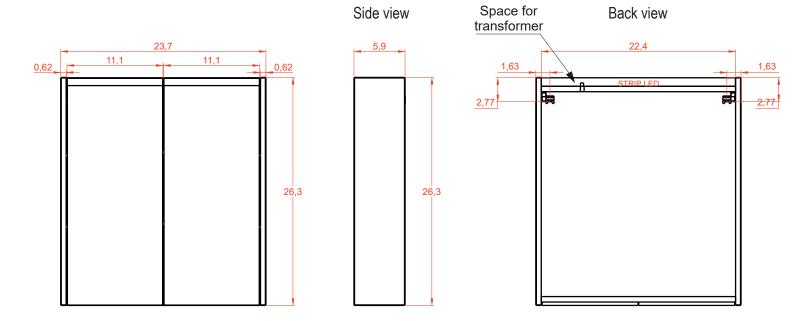

## Features:

6 W , 400 Lm , 6500 K Includes adjustable support Fully finished backboard Includes installation hardware Micro-Density Fiberboard (MDF) construction

## Installation notes:

Install this product according to the installation guide Wall bracing and Baden Haus supplied hardware are recommended.