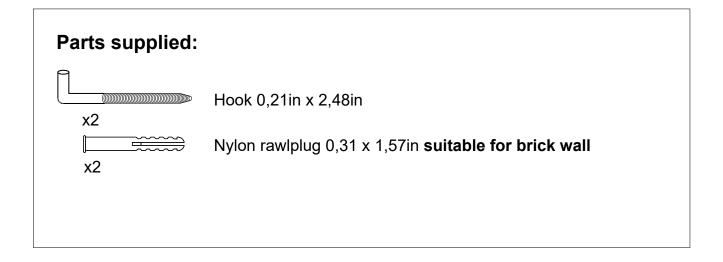

## Features:

6 W , 400 Lm , 6500 K Includes adjustable support Fully finished backboard Includes installation hardware Micro-Density Fiberboard (MDF) construction

## Installation notes:

Install this product according to the installation guide Wall bracing and Baden Haus supplied hardware are recommended.