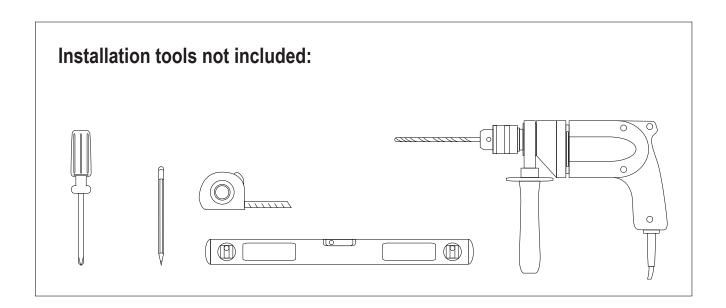

## Installation notes:

Install this product according to the installation guide Wall bracing and Baden Haus supplied hardware are recommended.