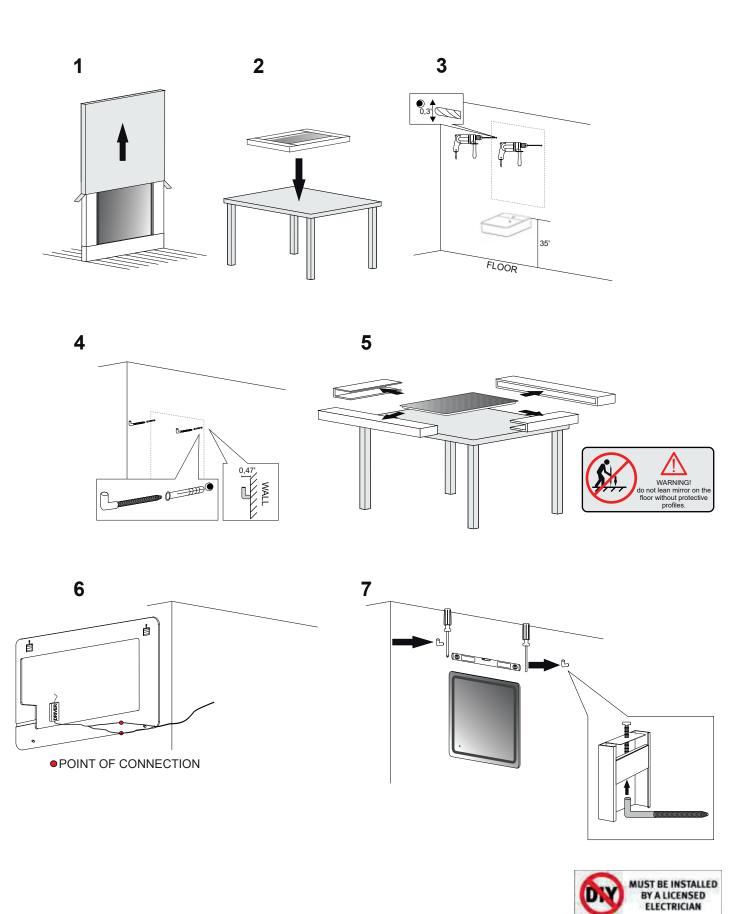

## Features:

9 W , 650 Lm , 6500 K Includes adjustable support Fully finished backboard Includes installation hardware Micro-Density Fiberboard (MDF) construction

## Installation notes:

Install this product according to the installation guide Wall bracing and Baden Haus supplied hardware are recommended.