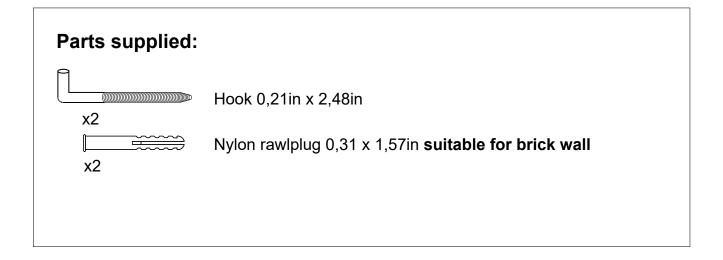

## Features:

9 W , 650 Lm , 6500 K Includes adjustable support Fully finished backboard Includes installation hardware Micro-Density Fiberboard (MDF) construction

## Installation notes:

Install this product according to the installation guide Wall bracing and Baden Haus supplied hardware are recommended.