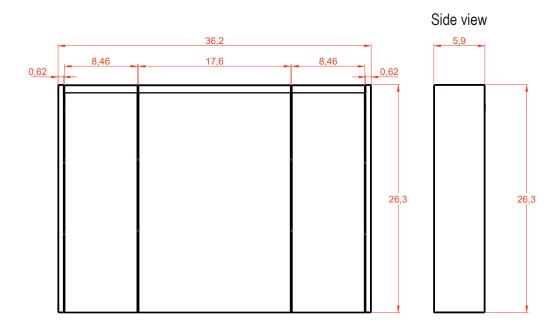

## Features:

9 W , 650 Lm , 6500 K Includes adjustable support Fully finished backboard Includes installation hardware Micro-Density Fiberboard (MDF) construction