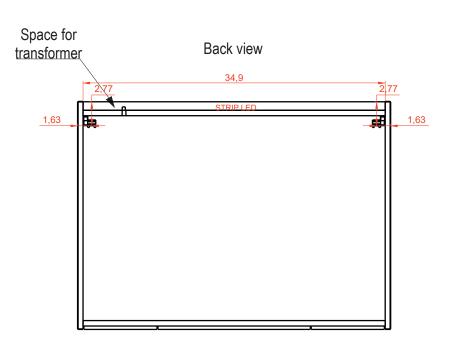

## Features:

9 W , 650 Lm , 6500 K Includes adjustable support Fully finished backboard Includes installation hardware Micro-Density Fiberboard (MDF) construction

## Installation notes:

Install this product according to the installation guide Wall bracing and Baden Haus supplied hardware are recommended.