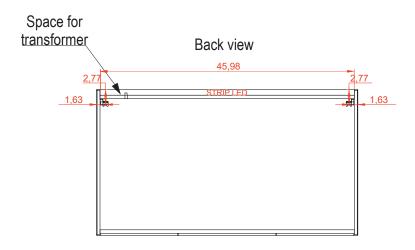

## Installation notes:

Install this product according to the installation guide Wall bracing and Baden Haus supplied hardware are recommended.