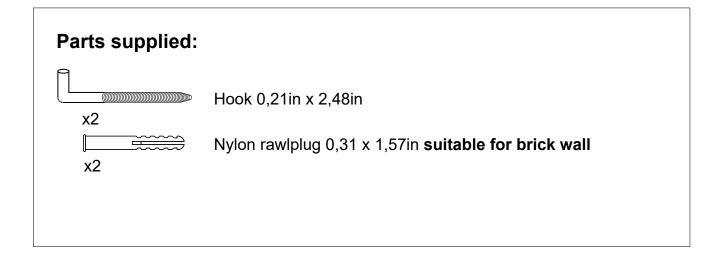

## Features:

11 W , 650 Lm , 6500 K Includes adjustable support Fully finished backboard Includes installation hardware Micro-Density Fiberboard (MDF) construction

## Installation notes:

Install this product according to the installation guide Wall bracing and Baden Haus supplied hardware are recommended.