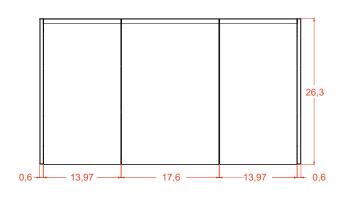

## Features:

11 W , 650 Lm , 6500 K Includes adjustable support Fully finished backboard Includes installation hardware Micro-Density Fiberboard (MDF) construction













## Installation notes:

Install this product according to the installation guide Wall bracing and Baden Haus supplied hardware are recommended.





## **MIRRORS**



Mirroir lighting full-led, guarantee an energy saving of a 80/90% compared to a classic lighting incandescent or halogen and life of about 3/5 times higher.



The LED lighting can exceed 50.000 hours of activities, reducing the costs of maintenance. Not produce heat and withstand the high temperatures.



Unlike normal halogen lamps, do not contain mercury and do not emit harmful UV rays for the health.



## MIRROR Series